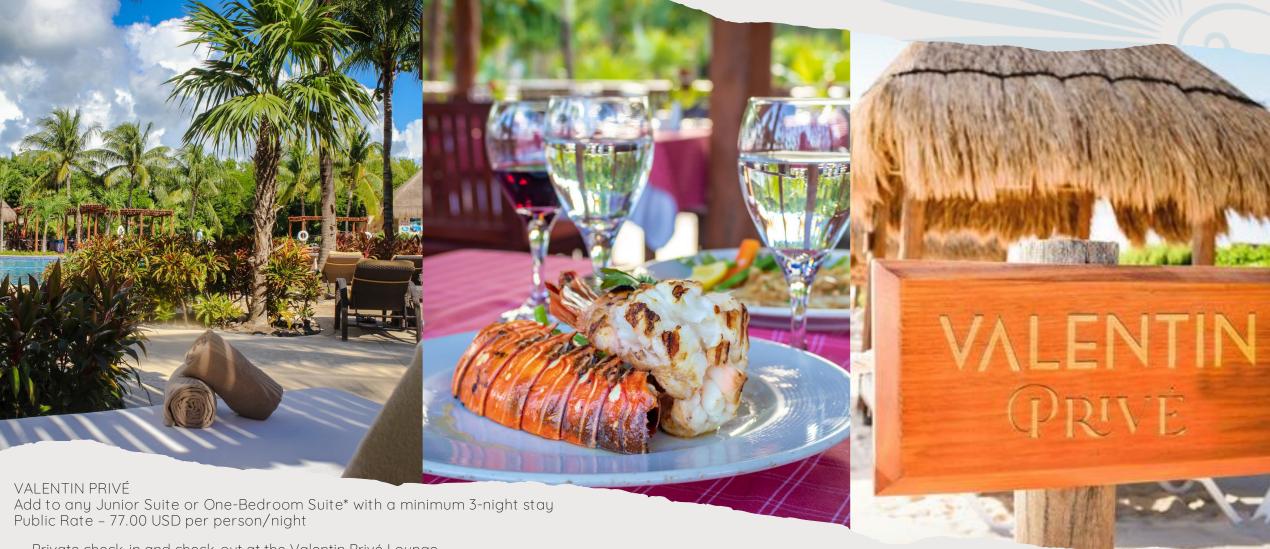

- Private check-in and check-out at the Valentin Privé Lounge
- Pre-arrival concierge services at vim.valentinprive@valentinmaya.com
- Early check-in and late check-out, subject to availability
- Bottle of sparkling wine upon arrival
- Fruit basket & petit fours & In-room fresh flowers
- In-room top shelf liquor and wine selection (menu available with the Valentin Privé Concierge)
- Valentin beach bag
- Lobster included at any of the "à la carte" restaurants (no extra fees)