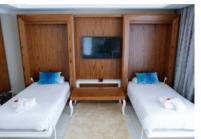

## **ROOM CATEGORY -FAMILY SUITE (OUTDOOR JACUZZI)**

These 1025 sqft suites feature a bedroom with a king size bed plus a separate living room area with a sofa bed (double) and two murphy beds (twin). For further comfort and privacy they are equipped with two full bathrooms. The Family Suites are located on all floors within the Family Club (All Ages) section and can accommodate up to 6 guests.