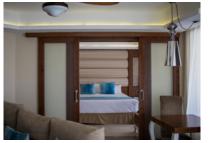

## **ROOM CATEGORY -FAMILY SUITE (OUTDOOR JACUZZI)**

These 1025 sqft suites feature a bedroom with a king size bed plus a separate living room area with a sofa bed (double) and two murphy beds (twin). For further comfort and privacy they are equipped with two full bathrooms. The Family Suites are located on all floors within the Family Club (All Ages) section and can accommodate up to 6 guests.