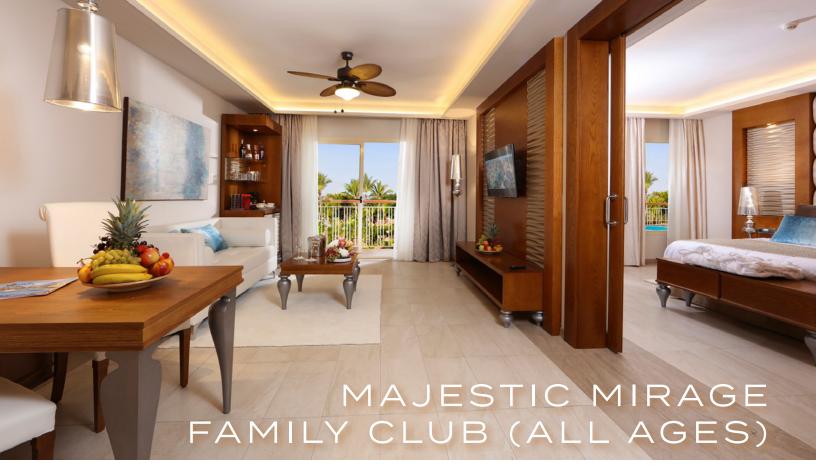

## **ROOM CATEGORY -FAMILY SUITE (OUTDOOR JACUZZI)**

These 1025 sqft suites feature a bedroom with a king size bed plus a separate living room area with a sofa bed (double) and two murphy beds (twin). For further comfort and privacy they are equipped with two full bathrooms. The Family Suites are located on all floors within the Family Club (All Ages) section and can accommodate up to 6 guests.