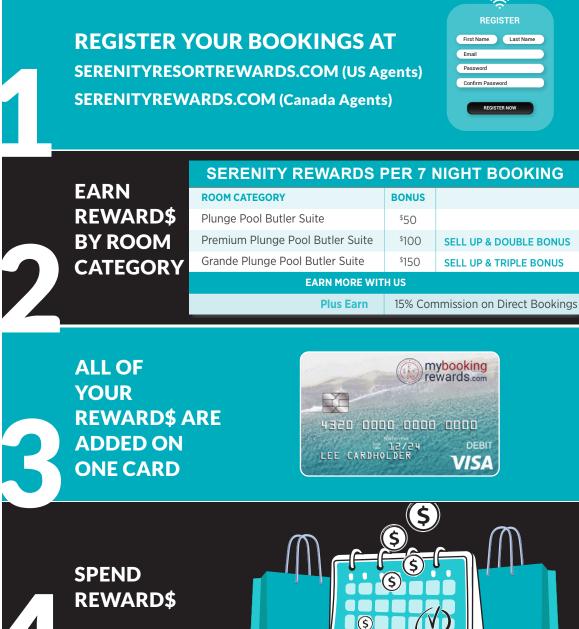

## **INDULGENT AMENITIES ON 85 SPACIOUS ACRES & ONE MILE OF BEACH**

For Reservations or More Information Call 877.252.0304 or Visit SERENITYATCOCONUTBAY.COM

To Receive Rewards, Register Your Bookings At SERENITYRESORTREWARDS.COM

15% COMMISSION paid on all Serenity bookings of 6 nights or more made directly with Serenity North America Reservations 877-252-0304. Valid for travel through December 20, 2022. \$50 Bonus per booking in Plunge Pool Suite, \$100 Bonus per booking in Premium Plunge Pool Suite, \$150 Bonus per booking in Grande Plunge Pool Suite. To qualify for Bonus, bookings must be for stays of 7 nights or longer, valid for travel Now - 12/20/2022. All bookings must be registered at SERENITYRESORTREWARDS.COM from the US or SERENITYREWARDS.COM from Canada. Rewards can be redeemed for pre-paid card. Full program terms, restrictions and conditions apply. See website for details. Offer valid for bookings made by June 30, 2022.