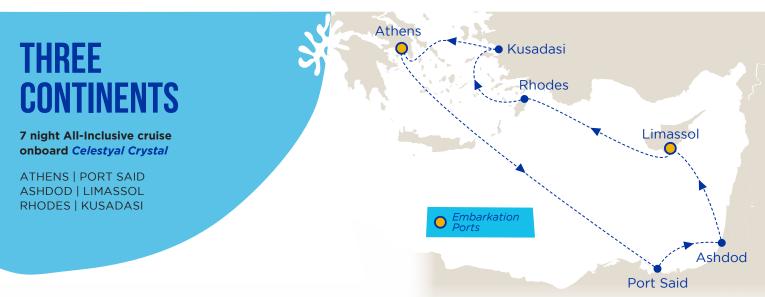

## **YOUR ITINERARY**

| DAY       | PORTS                   | ARRIVE | DEPART |
|-----------|-------------------------|--------|--------|
| Saturday  | Athens Greece           |        | 17:00  |
| Sunday    | At sea                  |        |        |
| Monday    | Cairo (Port Said) Egypt | 06:30  | 22:00  |
| Tuesday   | Ashdod Israel           | 08:00  | 22:00  |
| Wednesday | Limassol Cyprus         | 11:00  | 18:00  |
| Thursday  | Rhodes Greece           | 12:00  | 18:30  |
| Friday    | Kusadasi Turkey         | 07:00  | 17:00  |
| Saturday  | Athens Greece           | 07:00  |        |