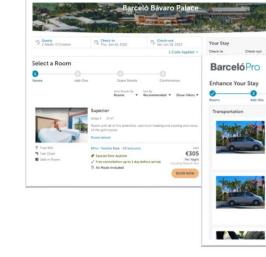

### You can make bookings in 3 easy steps

All you need to do is select hotel, dates of stay, and occupancy.

About Barceló Pro

Register

Book

Manage your bookings

We reward you

| Booking Management My Data Meetings and Events Barceló Pro Rewards Home → Booking Management |                                   |                        |                        |                         | From "Booking<br>Management" option<br>you can search for<br>bookings and access t<br>the different actions. |   |
|----------------------------------------------------------------------------------------------|-----------------------------------|------------------------|------------------------|-------------------------|--------------------------------------------------------------------------------------------------------------|---|
|                                                                                              | New                               | ooking                 |                        |                         |                                                                                                              |   |
| Where would you like to go?                                                                  | Delete × Dates                    | Delete dates $	imes$   | Rooms and guests       |                         |                                                                                                              |   |
| Search for hotel, destination, theme                                                         | 🛱 Thu, Jun 16                     | 🛱 Sat, Jun 18          | 1 88 2                 | - SEARCH                |                                                                                                              |   |
|                                                                                              |                                   |                        |                        | J Best price guarantee  | d                                                                                                            |   |
|                                                                                              |                                   |                        |                        |                         | 7                                                                                                            |   |
|                                                                                              |                                   |                        |                        |                         |                                                                                                              |   |
| Booking Management                                                                           |                                   |                        |                        |                         |                                                                                                              |   |
| f you wish to manage a reservation, I                                                        | by clicking on it you will be red | irected to the page wi | nere you can modify or | cancel your reservation | 15. ( ·····                                                                                                  | - |
| Search for bookings by tracking                                                              |                                   |                        |                        | SEARCH BOOKING          |                                                                                                              |   |
| search rol bookings by dacking                                                               |                                   |                        |                        | SEARCH DOORING          | See details                                                                                                  |   |
| Advanced search V                                                                            |                                   |                        |                        |                         | Print                                                                                                        |   |
|                                                                                              |                                   |                        |                        |                         | Modify                                                                                                       |   |
| Confirm N <sup>®</sup> A Status Author                                                       | 🔺 Hotel 🛦 Host                    | ▲ Check In ▲           | Room Nº 🔺 Cost         | Actions                 | Cancel                                                                                                       |   |
|                                                                                              |                                   |                        |                        |                         |                                                                                                              |   |
|                                                                                              |                                   |                        |                        |                         | 1                                                                                                            |   |