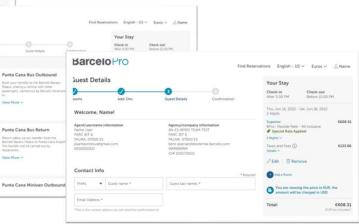

### You can make bookings in 3 easy steps

All you need to do is select hotel, dates of stay, and occupancy.

About Barceló Pro

Register

Book

Manage your bookings

We reward you

| Booking Management My Data Meetings and Events Barceló Pro Rewards Home → Booking Management |                                   |                        |                        |                         | From "Booking<br>Management" option<br>you can search for<br>bookings and access t<br>the different actions. |   |
|----------------------------------------------------------------------------------------------|-----------------------------------|------------------------|------------------------|-------------------------|--------------------------------------------------------------------------------------------------------------|---|
|                                                                                              | New                               | ooking                 |                        |                         |                                                                                                              |   |
| Where would you like to go?                                                                  | Delete × Dates                    | Delete dates $	imes$   | Rooms and guests       |                         |                                                                                                              |   |
| Search for hotel, destination, theme                                                         | 🛱 Thu, Jun 16                     | 🛱 Sat, Jun 18          | 1 88 2                 | - SEARCH                |                                                                                                              |   |
|                                                                                              |                                   |                        |                        | J Best price guarantee  | d                                                                                                            |   |
|                                                                                              |                                   |                        |                        |                         | 7                                                                                                            |   |
|                                                                                              |                                   |                        |                        |                         |                                                                                                              |   |
| Booking Management                                                                           |                                   |                        |                        |                         |                                                                                                              |   |
| f you wish to manage a reservation, I                                                        | by clicking on it you will be red | irected to the page wi | nere you can modify or | cancel your reservation | 15. ( ·····                                                                                                  | - |
| Search for bookings by tracking                                                              |                                   |                        |                        | SEARCH BOOKING          |                                                                                                              |   |
| search rol bookings by dacking                                                               |                                   |                        |                        | SEARCH DOORING          | See details                                                                                                  |   |
| Advanced search V                                                                            |                                   |                        |                        |                         | Print                                                                                                        |   |
|                                                                                              |                                   |                        |                        |                         | Modify                                                                                                       |   |
| Confirm N <sup>®</sup> A Status Author                                                       | 🔺 Hotel 🛦 Host                    | ▲ Check In ▲           | Room Nº 🔺 Cost         | Actions                 | Cancel                                                                                                       |   |
|                                                                                              |                                   |                        |                        |                         |                                                                                                              |   |
|                                                                                              |                                   |                        |                        |                         | 1                                                                                                            |   |